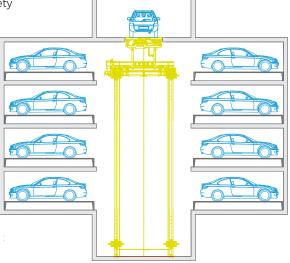

dth | Pallet Height | Pit Length | Pit Width |
|-----------------|------------------------------------------------|--------------|---------------|------------|-----------|
| Standard Pallet | 514                                            | 214          | 28            | TBD        | TBD       |
| Pallet Large    | 546                                            | 230          | 28            | TBD        | TBD       |
| Pallet Small    | 504                                            | 214          | 28            | TBD        | TBD       |
| Ν               | Number of floors automatic parking system ref. |              |               |            |           |
| b               | Concrete slab thickness ref.                   |              |               |            |           |





## Table 2 Minimum floor height calculation cm.

| Car Height | Standard Pallet | Pallet Large | Pallet Small |  |
|------------|-----------------|--------------|--------------|--|
| 155        | 185             | 185          | 185          |  |
| 175        | 205             | 205          | 205          |  |

## Table 3 Maximum width cur table cm.

| Car Width | Standard Pallet | Pallet Large | Pallet Small |
|-----------|-----------------|--------------|--------------|
| 200       | ОК              | OK           | OK           |
| 205       | ОК              | OK           | NOK          |
| 210       | NOK             | ОК           | NOK          |
| 215       | NOK             | OK           | NOK          |