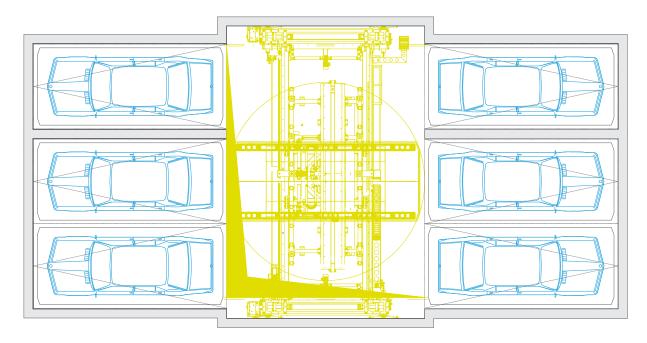

## **Automatic Parking Brochure**



## Table 1 general data cm.

|                 | Pallet Length                                  | Pallet Width | Pallet Height | Pit Length | Pit Width |
|-----------------|------------------------------------------------|--------------|---------------|------------|-----------|
| Standard Pallet | 514                                            | 214          | 28            | TBD        | TBD       |
| Pallet Large    | 546                                            | 230          | 28            | TBD        | TBD       |
| Pallet Small    | 504                                            | 214          | 28            | TBD        | TBD       |
| Ν               | Number of floors automatic parking system ref. |              |               |            |           |
| b               |